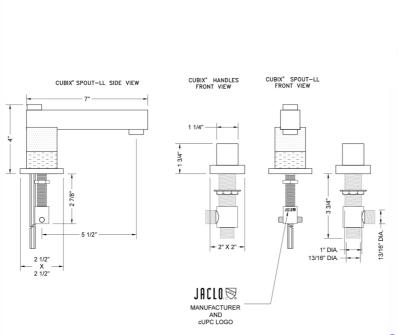

#### **SPECIFICATION DRAWING:**

### **FEATURES:**

- All brass 8" 12" widespread faucet includes brass pop-up drain with overflow
- 1/4 turn ceramic valves
- Double Stack Stationary Spout
- Available Flow Rates: 1.5, 1.2 & 0.5 GPM. Additional flow rate (aerator) options available. Contact JACLO.
- $5\frac{1}{2}$ " spout reach
- Spout Hole Size Min-Max: 1 5/8" 2"
- Valve Hole Size Min-Max: 1 1/8" 1 5/8"