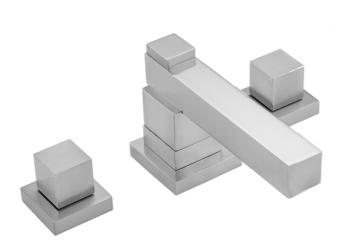

# **CUBIX®** Double Stack Faucet with Cube Handles

### **FEATURES:**

- All brass 8" 12" widespread faucet includes brass pop-up drain with overflow
- 1/4 turn ceramic valves
- Double Stack Stationary Spout
- Available Flow Rates: 1.5, 1.2 & 0.5 GPM. Additional flow rate (aerator) options available. Contact JACLO.
- $5\frac{1}{2}$ " spout reach
- Spout Hole Size Min-Max: 1 5/8" 2"
- Valve Hole Size Min-Max: 1 1/8" 1 5/8"