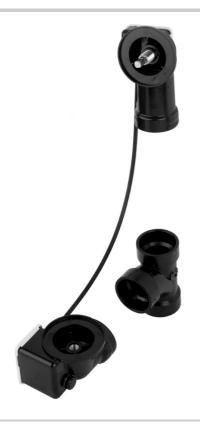

## ABS Bath Waste and Overflow Subassembly (Geberit)

Model #: 375-LT

## **FEATURES**:

- Designed to fit most manufacturers' bath and whirlpool tubs from 23" to 27" deep
- 33" cable length
- For 11/2" ABS Schedule 40
- · Stainless steel cable for strength and durability
- · Complements both contemporary and traditional styling
- Geberit subassemblies
- · SUBASSEMBLIES ONLY
- · Complete with shoe/overflow mounting hardware