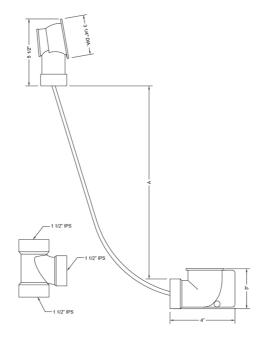

## SPECIFICATION DRAWING:

| PVC BATH WASTE & OVERFLOW |         |              |
|---------------------------|---------|--------------|
| PART#                     | A       | CABLE LENGTH |
| 370-LT                    | 12"-16" | 17"          |
| 372-LT                    | 17"-24" | 27"          |
| 374-LT                    | 23"-27" | 33"          |
| 376-LT                    | 28"-29" | 43"          |
| ABS BATH WASTE & OVERFLOW |         |              |
| 371-LT                    | 12"-16" | 17"          |
| 373-LT                    | 17"-24" | 27"          |
| 375-LT                    | 23"-27" | 33"          |
| 377-LT                    | 28"-29" | 43"          |