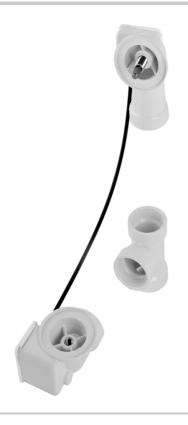

## PVC Bath Waste and Overflow Subassembly (Geberit)

Model #: 376-LT

## **FEATURES**:

- Designed to fit most manufacturers' bath and whirlpool tubs from 28" to 29" deep
- 43" cable length
- For 1½" PVC Schedule 40
- · Stainless steel cable for strength and durability
- · Complements both contemporary and traditional styling
- Geberit subassemblies
- · SUBASSEMBLIES ONLY
- · Complete with shoe/overflow mounting hardware