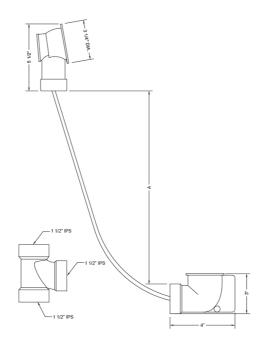

## SPECIFICATION DRAWING:

| PVC BATH WASTE & OVERFLOW |         |              |
|---------------------------|---------|--------------|
| PART#                     | A       | CABLE LENGTH |
| 370-LT                    | 12"-16" | 17"          |
| 372-LT                    | 17"-24" | 27"          |
| 374-LT                    | 23"-27" | 33"          |
| 376-LT                    | 28"-29" | 43"          |
| ABS BATH WASTE & OVERFLOW |         |              |
| 371-LT                    | 12"-16" | 17"          |
| 373-LT                    | 17"-24" | 27"          |
| 375-LT                    | 23"-27" | 33"          |
| 377-LT                    | 28"-29" | 43"          |