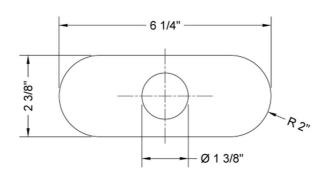

PN)    | Antique Brass (AB)  | Antique Copper (ACU)  |
| Oil-Rubbed Bronze (ORB) | Polished Brass (PB) | Polished Copper (PCU) |
| Vintage Bronze (VB)     | Satin Brass (SB)    | Matte Black (MBK)     |
| Satin Gold (SG)         | Polished Gold (PG)  | Black Nickel (BKN)    |
| White (WH)              | Satin Cooper (SCU)  | Almond (ALD)          |
| Amber (AMB)             | Azure Blue (AZB)    | Coral (COR)           |
| Mint Green (GRN)        | Stone Grey (GRY)    | Lilac (LAC)           |
| Light Blue (LBL)        | Limon (LIM)         | Plum (PLM)            |
| Pink (PNK)              | Red (RED)           | Graphite (GPH)        |
|                         |                     |                       |

Aged Unlacquered Brass (AUB)

#### **SPECIFICATION DRAWING:**

#### TOP VIEW