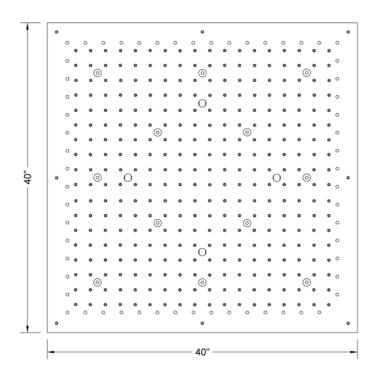

# 40" x 40" Chromatherapy QUADRATO FLAT Dream Light Model #: 4040-DLCT-





## **FEATURES:**

- 40" x 40" square dream light chromatherapy water feature rain canopy
- Wall mounted control panel allows for fixed or color changing lights, or on/off
- Two 1/2" male IPS connections with flexible hoses
- · Thin minimal flat design for surface mounting
- 324 easy clean replaceable rubber jets
- 12 low voltage color changing LED lights
- Input voltage 110V AC (transformer included)
- CE approved
- · Control panel fits standard electrical box
- Requires minimum flow rate of 5.5 GPM
- Standard finish is chrome. For other finish options, contact JACLO for pricing & availability

## **AVAILABLE FINISHES:**

Polished Chrome (PCH)

### SPECIFICATION DRAWING:

## BOTTOM VIEW



#### SPRAY PATTERNS: