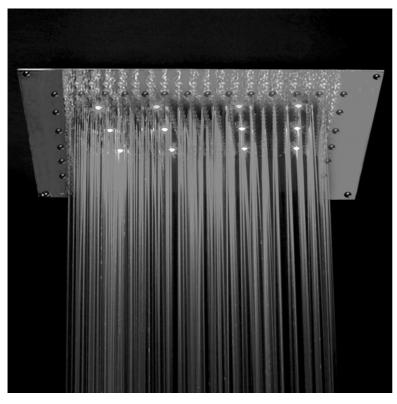

# 40" x 40" Chromatherapy QUADRATO FLAT Dream Light Model #: 4040-DLCT-

## **FEATURES:**

- 40" x 40" square dream light chromatherapy water feature rain canopy
- Wall mounted control panel allows for fixed or color changing lights, or on/off
- Two 1/2" male IPS connections with flexible hoses
- · Thin minimal flat design for surface mounting
- 324 easy clean replaceable rubber jets
- 12 low voltage color changing LED lights
- Input voltage 110V AC (transformer included)
- CE approved
- · Control panel fits standard electrical box
- Requires minimum flow rate of 5.5 GPM
- Standard finish is chrome. For other finish options, contact JACLO for pricing & availability