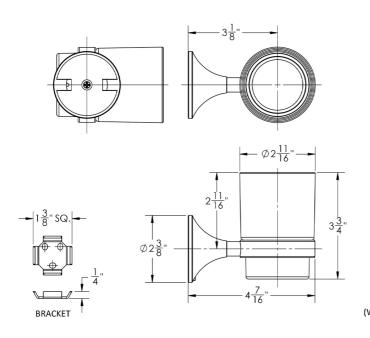

| Antique Copper (ACU) |
| Oil-Rubbed Bronze (ORB) | Polished Brass (PB)          | Polished Copper (PCU |
| Vintage Bronze (VB)     | Satin Brass (SB)             | Matte Black (MBK)    |
| Satin Gold (SG)         | Polished Gold (PG)           | Black Nickel (BKN)   |
| White (WH)              | Unlacquered Brass (ULB)      | Satin Cooper (SCU)   |
| Almond (ALD)            | Amber (AMB)                  | Azure Blue (AZB)     |
| Coral (COR)             | Mint Green (GRN)             | Stone Grey (GRY)     |
| Lilac (LAC)             | Light Blue (LBL)             | Limon (LIM)          |
| Plum (PLM)              | Pink (PNK)                   | Red (RED)            |
| Graphite (GPH)          | Aged Unlacquered Brass (AUB) |                      |

## SPECIFICATION DRAWING: