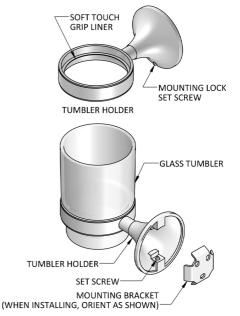

- All brass holder with glass tumbler Universal mounting hardware included
- Includes glass tumbler
- 4 <sup>1</sup>/<sub>2</sub>" Projection
- Blocking required for proper installation