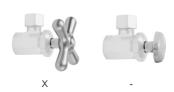

</sup>/<sub>8</sub>" O.D. Compression (Fits <sup>1</sup>/<sub>2</sub>" Copper) x <sup>3</sup>/<sub>8</sub>" O.D. Compression Supply Valve with Oval Handle P/N 581
  - o (2) 20" Copper Supply Tubes P/N 662
  - (2) Escutcheon P/N 7463
  - Not available in AB, ACU, BKN, BU, CB, GPH, MBK, PCU, PEW, PG, SB, SC, SCU, SG, ULB, AUB, WH, & JACLO=COLOR



### **AVAILABLE FINISHES:**

Polished Chrome (PCH) Satin Nickel (SN) Polished Nickel (PN)
Oil-Rubbed Bronze (ORB) Polished Brass (PB) Vintage Bronze (VB)

## SPECIFICATION DRAWING:

| COMPONENTS                   |      |
|------------------------------|------|
| DESCRIPTION                  | QTY: |
| STRAIGHT VALVE - OVAL HANDLE | 2    |
| 20" X 3/8" O.D. SUPPLY TUBE  | 2    |
| ESCUTCHEON                   | 2    |

#### **AVAILABLE HANDLES:**