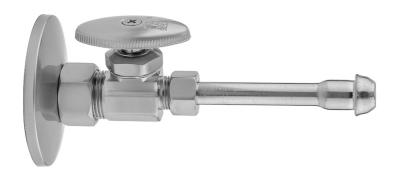

# Multi Turn Straight Pattern 5/8" O.D. Compression (Fits 1/2" Copper) x 3/8" O.D. Faucet Supply Kit with Oval Handle, and 20" Supply

Tubes, Escutcheons

Model #: 581-62-

### **FEATURES:**

- · Complete Faucet Supply Kit
- · Kit contains:
  - (2) Multi Turn Straight Pattern <sup>5</sup>/<sub>8</sub>" O.D. Compression (Fits <sup>1</sup>/<sub>2</sub>" Copper) x <sup>3</sup>/<sub>8</sub>" O.D. Compression Supply Valve with Oval Handle P/N 581
  - o (2) 20" Copper Supply Tubes P/N 662
  - (2) Escutcheon P/N 7463
  - Not available in AB, ACU, BKN, BU, CB, GPH, MBK, PCU, PEW, PG, SB, SC, SCU, SG, ULB, AUB, WH, & JACLO=COLOR