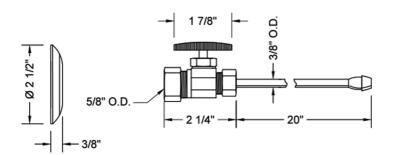

## SPECIFICATION DRAWING:

| COMPONENTS                   |      |
|------------------------------|------|
| DESCRIPTION                  | QTY: |
| STRAIGHT VALVE - OVAL HANDLE | 2    |
| 20" X 3/8" O.D. SUPPLY TUBE  | 2    |
| ESCUTCHEON                   | 2    |