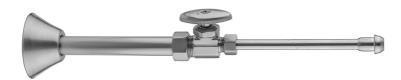

## Multi Turn Straight Pattern 5/8" O.D. Compression (Fits 1/2" Copper) x 3/8" O.D. Faucet Supply Kit with Oval Handle, 20" Supply Tubes,

Cover Tubes, Escutcheons

Model #: 581-62CT-

- · Complete Faucet Supply Kit
- · Kit contains:
  - (2) Multi Turn Straight Pattern <sup>5</sup>/<sub>8</sub>" O.D. Compression (Fits <sup>1</sup>/<sub>2</sub>" Copper) x <sup>3</sup>/<sub>8</sub>" O.D. Compression Supply Valve with Oval Handle P/N 581
  - (2) 20" Copper Supply Tubes P/N 662
  - (2) Cover Tubes P/N 579
  - (2) Escutcheons 7116
  - Not available in AB, ACU, BKN, BU, CB, GPH, MBK, PCU, PEW, PG, SB, SC, SCU, SG, ULB, AUB, WH, & JACLO=COLOR

## SPECIFICATION DRAWING:

| COMPONENTS                   |      |
|------------------------------|------|
| DESCRIPTION                  | QTY: |
| STRAIGHT VALVE - OVAL HANDLE | 2    |
| 20" X 3/8" O.D. SUPPLY TUBE  | 2    |
| 2 3/8" BELL ESCUTCHEON       | 2    |
| 5 1/4" COVER TUBE            | 2    |