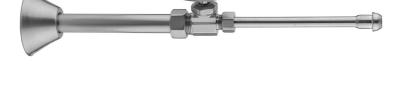

## Multi Turn Straight Pattern 5/8" O.D. Compression (Fits 1/2" Copper) x 3/8" O.D. Faucet Supply Kit with Oval Handle, 20" Supply Tubes,

Cover Tubes, Escutcheons

Model #: 581-62CT-

- · Complete Faucet Supply Kit
- · Kit contains:
  - (2) Multi Turn Straight Pattern <sup>5</sup>/<sub>8</sub>" O.D. Compression (Fits <sup>1</sup>/<sub>2</sub>" Copper) x <sup>3</sup>/<sub>8</sub>" O.D. Compression Supply Valve with Oval Handle P/N 581
  - (2) 20" Copper Supply Tubes P/N 662
  - (2) Cover Tubes P/N 579
  - (2) Escutcheons 7116
  - Not available in AB, ACU, BKN, BU, CB, GPH, MBK, PCU, PEW, PG, SB, SC, SCU, SG, ULB, AUB, WH, & JACLO=COLOR

## SPECIFICATION DRAWING:

| COMPONENTS                   |      |
|------------------------------|------|
| DESCRIPTION                  | QTY: |
| STRAIGHT VALVE - OVAL HANDLE | 2    |
| 20" X 3/8" O.D. SUPPLY TUBE  | 2    |
| 2 3/8" BELL ESCUTCHEON       | 2    |
| 5 1/4" COVER TUBE            | 2    |