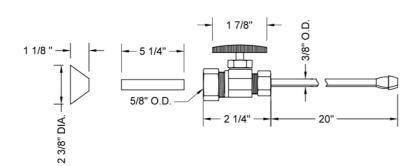

## SPECIFICATION DRAWING:

| COMPONENTS                   |      |
|------------------------------|------|
| DESCRIPTION                  | QTY: |
| STRAIGHT VALVE - OVAL HANDLE | 2    |
| 20" X 3/8" O.D. SUPPLY TUBE  | 2    |
| 2 3/8" BELL ESCUTCHEON       | 2    |
| 5 1/4" COVER TUBE            | 2    |