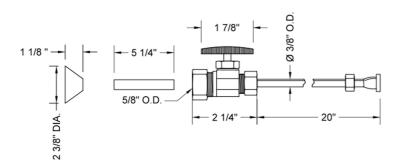

### SPECIFICATION DRAWING:

| COMPONENTS                      |      |
|---------------------------------|------|
| DESCRIPTION                     | QTY: |
| STRAIGHT VALVE - OVAL HANDLE    | 1    |
| 20" X 3/8" O.D. SUPPLY TUBE     | 1    |
| ESCUTCHEON                      | 1    |
| 5 1/4" COVER TUBE               | 1    |
| PLASTIC FILL VALVE COUPLING NUT | 1    |