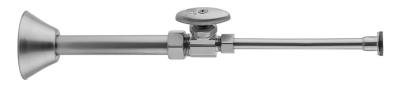

# Multi Turn Straight Pattern 5/8" O.D. Compression (Fits 1/2" Copper) x 3/8" O.D. Toilet Supply Kit with Oval Handle, 20" Supply Tube,

Cover Tube, Escutcheon

Model #: 581-72CT-

# **FEATURES:**

- · Complete Toilet Supply Kit
- · Kit contains:
  - (1) Multi Turn Straight Pattern <sup>5</sup>/<sub>8</sub>" O.D. Compression (Fits <sup>1</sup>/<sub>2</sub>" Copper) x <sup>3</sup>/<sub>8</sub>" O.D. Compression Supply Valve with Oval Handle P/N 581
  - o (1) 20" Copper Supply Tube P/N 772
  - (1) Cover Tubes P/N 579
  - (1) Escutcheon P/N 7116
  - Not available in AB, ACU, BKN, BU, CB, GPH, MBK, PCU, PEW, PG, SB, SC, SCU, SG, ULB, AUB, WH, & JACLO=COLOR

### SPECIFICATION DRAWING:

| COMPONENTS                      |      |
|---------------------------------|------|
| DESCRIPTION                     | QTY: |
| STRAIGHT VALVE - OVAL HANDLE    | 1    |
| 20" X 3/8" O.D. SUPPLY TUBE     | 1    |
| ESCUTCHEON                      | 1    |
| 5 1/4" COVER TUBE               | 1    |
| PLASTIC FILL VALVE COUPLING NUT | 1    |