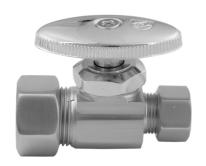

# Multi Turn Straight Pattern 5/8" O.D. Compression (Fits 1/2" Copper) x 3/8" O.D. Supply Valve with Oval Handle

#### **FEATURES:**

- Straight pattern <sup>5</sup>/<sub>8</sub>" O.D. compression fit x <sup>3</sup>/<sub>8</sub>" O.D. multi turn compression style valve
- 5/8" O.D. compression inlet x 3/8" O.D. compression outlet
- 5/8" O.D. compression fits 1/2" copper tubing
- · All brass body and stem
- Not available in AB, ACU, BKN, BU, CB, GPH, MBK, PCU, PEW, PG, SB, SC, SCU, SG, ULB, AUB, WH, & JACLO=COLOR

## **AVAILABLE FINISHES:**

Polished Chrome (PCH) Satin Nickel (SN) Polished Nickel (PN)
Oil-Rubbed Bronze (ORB) Polished Brass (PB) Vintage Bronze (VB)