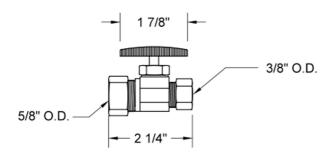

# SPECIFICATION DRAWING:

#### **FEATURES:**

- Straight pattern <sup>5</sup>/<sub>8</sub>" O.D. compression fit x <sup>3</sup>/<sub>8</sub>" O.D. multi turn compression style valve
- 5/8" O.D. compression inlet x 3/8" O.D. compression outlet
- 5/8" O.D. compression fits 1/2" copper tubing
- · All brass body and stem
- Not available in AB, ACU, BKN, BU, CB, GPH, MBK, PCU, PEW, PG, SB, SC, SCU, SG, ULB, AUB, WH, & JACLO=COLOR