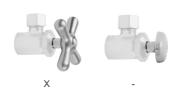

# Multi Turn Straight Pattern 5/8" O.D. Compression (Fits 1/2" Copper) x 3/8" O.D. Supply Valve with Oval Handle



## Model #: 581-



#### **FEATURES:**

- Straight pattern <sup>5</sup>/<sub>8</sub>" O.D. compression fit x <sup>3</sup>/<sub>8</sub>" O.D. multi turn compression style valve
- 5/8" O.D. compression inlet x 3/8" O.D. compression outlet
- 5/8" O.D. compression fits 1/2" copper tubing
- · All brass body and stem
- Not available in AB, ACU, BKN, BU, CB, GPH, MBK, PCU, PEW, PG, SB, SC, SCU, SG, ULB, AUB, WH, & JACLO=COLOR

## **AVAILABLE FINISHES:**

Polished Chrome (PCH) Satin Nickel (SN) Polished Nickel (PN)
Oil-Rubbed Bronze (ORB) Polished Brass (PB) Vintage Bronze (VB)

# SPECIFICATION DRAWING:

#### **AVAILABLE HANDLES:**





## COMPLIANCES:

Complies with: ASME A112.18.1-2012/CSA B125.1-12