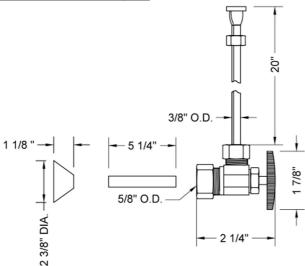

Multi Turn Angle Pattern 5/8" O.D. Compression (Fits 1/2" Copper) x 3/8" O.D. Toilet Supply Kit with Oval Handle, 20" Supply Tube, Cover Tube, Escutcheon Model #: 5812-72CT-

#### FEATURES:

- · Complete Toilet Supply Kit
- Kit contains:
  - (1) Multi Turn Angle Pattern <sup>5</sup>/<sub>8</sub>" O.D. Compression (Fits <sup>1</sup>/<sub>2</sub>" Copper) x <sup>3</sup>/<sub>8</sub>" O.D. Compression Supply Valve with Oval Handle P/N 5812
  - (1) 20" Copper Supply Tube P/N 772
  - (1) Cover Tubes P/N 579
  - (1) Escutcheon P/N 7116
  - Not available in AB, ACU, BKN, BU, CB, GPH, MBK, PCU, PEW, PG, SB, SC, SCU, SG, ULB, AUB, WH, & JACLO=COLOR

## SPECIFICATION DRAWING:

| COMPONENTS                      |      |
|---------------------------------|------|
| DESCRIPTION                     | QTY: |
| ANGLE VALVE - OVAL HANDLE       | 1    |
| 20" X 3/8" O.D. SUPPLY TUBE     | 1    |
| ESCUTCHEON                      | 1    |
| 5 1/4" COVER TUBE               | 1    |
| PLASTIC FILL VALVE COUPLING NUT | 1    |