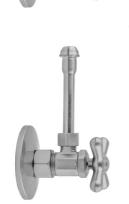

Multi Turn Angle Pattern 5/8" O.D. Compression (Fits 1/2" Copper) x 3/8" O.D. Faucet Supply Kit with Cross Handle, 20" Supply Tubes, Escutcheons Model #: 5812X-62-

## FEATURES:

- Complete Faucet Supply Kit
- Kit contains:
  - $_{\odot}~$  (2) Multi Turn Angle Pattern  $^{5}$ / $_{8}"$  O.D. Compression (Fits  $^{1}$ / $_{2}"$  Copper) x  $^{3}$ / $_{8}"$  O.D. Compression Supply Valve with Cross Handle P/N 5812X
  - (2) 20" Copper Supply Tubes P/N 662
  - (2) Escutcheon P/N 7463
  - Not available in AB, ACU, BKN, BU, CB, GPH, MBK, PCU, PEW, PG, SB, SC, SCU, SG, ULB, AUB, WH, & JACLO=COLOR