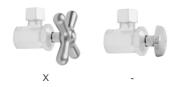

on (Fits 1/2" Copper) x 3/8" O.D. Faucet Supply Kit with Cross Handle, 20" Supply Tubes, Escutcheons Model #: 5812X-62-

## FEATURES:

- Complete Faucet Supply Kit
- Kit contains:
  - $_{\odot}~$  (2) Multi Turn Angle Pattern  $^{5}$ / $_{8}"$  O.D. Compression (Fits  $^{1}$ / $_{2}"$  Copper) x  $^{3}$ / $_{8}"$  O.D. Compression Supply Valve with Cross Handle P/N 5812X
  - (2) 20" Copper Supply Tubes P/N 662
  - (2) Escutcheon P/N 7463
  - Not available in AB, ACU, BKN, BU, CB, GPH, MBK, PCU, PEW, PG, SB, SC, SCU, SG, ULB, AUB, WH, & JACLO=COLOR



## AVAILABLE FINISHES:

 Polished Chrome (PCH)
 Satin Nickel (SN)

 Oil-Rubbed Bronze (ORB)
 Polished Brass (PB)

Polished Nickel (PN) Vintage Bronze (VB)

Confidence from start to finish

## SPECIFICATION DRAWING:





## AVAILABLE HANDLES: