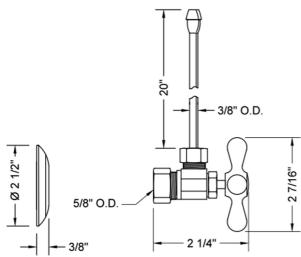

ttern 5/8" O.D. Compression (Fits 1/2" Copper) x 3/8" O.D. Faucet Supply Kit with Cross Handle, 20" Supply Tubes, Escutcheons Model #: 5812X-62-

## FEATURES:

- Complete Faucet Supply Kit
- Kit contains:
  - $_{\odot}~$  (2) Multi Turn Angle Pattern  $^{5}$ / $_{8}"$  O.D. Compression (Fits  $^{1}$ / $_{2}"$  Copper) x  $^{3}$ / $_{8}"$  O.D. Compression Supply Valve with Cross Handle P/N 5812X
  - (2) 20" Copper Supply Tubes P/N 662
  - (2) Escutcheon P/N 7463
  - Not available in AB, ACU, BKN, BU, CB, GPH, MBK, PCU, PEW, PG, SB, SC, SCU, SG, ULB, AUB, WH, & JACLO=COLOR



## AVAILABLE FINISHES:

 Polished Chrome (PCH)
 Satin Nickel (SN)

 Oil-Rubbed Bronze (ORB)
 Polished Brass (PB)

Polished Nickel (PN) Vintage Bronze (VB)

Confidence from start to finish

## SPECIFICATION DRAWING:





## AVAILABLE HANDLES: