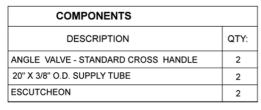

## FEATURES:

- Complete Faucet Supply Kit
- Kit contains:
  - $_{\odot}~$  (2) Multi Turn Angle Pattern  $^{5}$ / $_{8}"$  O.D. Compression (Fits  $^{1}$ / $_{2}"$  Copper) x  $^{3}$ / $_{8}"$  O.D. Compression Supply Valve with Cross Handle P/N 5812X
  - (2) 20" Copper Supply Tubes P/N 662
  - (2) Escutcheon P/N 7463
  - Not available in AB, ACU, BKN, BU, CB, GPH, MBK, PCU, PEW, PG, SB, SC, SCU, SG, ULB, AUB, WH, & JACLO=COLOR