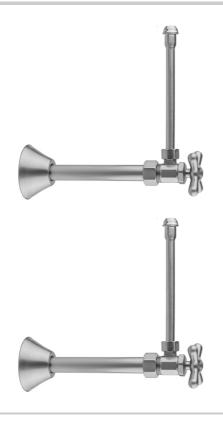

# Multi Turn Angle Pattern 5/8" O.D. Compression (Fits 1/2" Copper) x 3/8" O.D. Faucet Supply Kit with Cross Handle, 20" Supply Tubes,

Cover Tubes, Escutcheons

Model #: 5812X-62CT-

# **FEATURES:**

- · Complete Faucet Supply Kit
- · Kit contains:
  - (2) Multi Turn Angle Pattern <sup>5</sup>/<sub>8</sub>" O.D. Compression (Fits <sup>1</sup>/<sub>2</sub>" Copper) x <sup>3</sup>/<sub>8</sub>" O.D. Compression Supply Valve with Cross Handle P/N 5812X
  - o (2) 20" Copper Supply Tubes P/N 662
  - (2) Cover Tubes P/N 579
  - (2) Escutcheon P/N 7116
  - Not available in AB, ACU, BKN, BU, CB, GPH, MBK, PCU, PEW, PG, SB, SC, SCU, SG, ULB, AUB, WH, & JACLO=COLOR

### SPECIFICATION DRAWING:

| COMPONENTS                          |      |
|-------------------------------------|------|
| DESCRIPTION                         | QTY: |
| ANGLE VALVE - STANDARD CROSS HANDLE | 2    |
| 3/8" O.D. SUPPLY TUBE               | 2    |
| 2 3/8" BELL ESCUTCHEON              | 2    |
| 5 1/4" COVER TUBE                   | 2    |