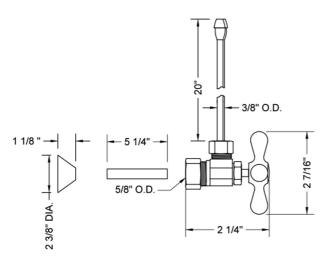

### SPECIFICATION DRAWING:

| COMPONENTS                          |      |
|-------------------------------------|------|
| DESCRIPTION                         | QTY: |
| ANGLE VALVE - STANDARD CROSS HANDLE | 2    |
| 3/8" O.D. SUPPLY TUBE               | 2    |
| 2 3/8" BELL ESCUTCHEON              | 2    |
| 5 1/4" COVER TUBE                   | 2    |