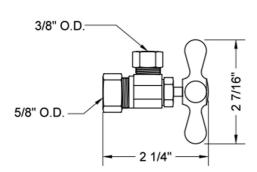

# Multi Turn Angle Pattern 5/8" O.D. Compression (Fits 1/2" Copper) x 3/8" O.D. Supply Valve with Cross Handle



# Model #: 5812X-

### **FEATURES:**

- Angle pattern O.D. compression fit x <sup>3</sup>/<sub>8</sub>" O.D. multi turn compression style valve
- 5/8" O.D. compression inlet x 3/8" O.D. compression outlet
- 5/8" O.D. compression fits 1/2" copper tubing
- · All brass body and stem
- Not available in AB, ACU, BKN, BU, CB, GPH, MBK, PCU, PEW, PG, SB, SC, SCU, SG, ULB, AUB, WH, & JACLO=COLOR



## **AVAILABLE FINISHES:**

Polished Chrome (PCH) Satin Nickel (SN) Polished Nickel (PN)
Oil-Rubbed Bronze (ORB) Polished Brass (PB) Vintage Bronze (VB)

### SPECIFICATION DRAWING:

### **AVAILABLE HANDLES:**





# **COMPLIANCES:**

Complies with: ASME A112.18.1-2012/CSA B125.1-12