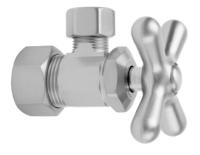

# Multi Turn Angle Pattern 5/8" O.D. Compression (Fits 1/2" Copper) x 3/8" O.D. Supply Valve with Cross Handle

# Model #: 5812X-

### **FEATURES:**

- Angle pattern O.D. compression fit x <sup>3</sup>/<sub>8</sub>" O.D. multi turn compression style valve
- 5/8" O.D. compression inlet x 3/8" O.D. compression outlet
- 5/8" O.D. compression fits 1/2" copper tubing
- · All brass body and stem
- Not available in AB, ACU, BKN, BU, CB, GPH, MBK, PCU, PEW, PG, SB, SC, SCU, SG, ULB, AUB, WH, & JACLO=COLOR