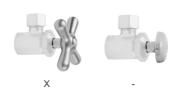

# Multi Turn Angle Pattern 5/8" O.D. Compression (Fits 1/2" Copper) x 3/8" O.D. Supply Valve with Cross Handle



# Model #: 5812X-

### **FEATURES:**

- Angle pattern O.D. compression fit x <sup>3</sup>/<sub>8</sub>" O.D. multi turn compression style valve
- 5/8" O.D. compression inlet x 3/8" O.D. compression outlet
- 5/8" O.D. compression fits 1/2" copper tubing
- · All brass body and stem
- Not available in AB, ACU, BKN, BU, CB, GPH, MBK, PCU, PEW, PG, SB, SC, SCU, SG, ULB, AUB, WH, & JACLO=COLOR



## **AVAILABLE FINISHES:**

Polished Chrome (PCH) Satin Nickel (SN) Polished Nickel (PN)
Oil-Rubbed Bronze (ORB) Polished Brass (PB) Vintage Bronze (VB)

### SPECIFICATION DRAWING:

### **AVAILABLE HANDLES:**





# **COMPLIANCES:**

Complies with: ASME A112.18.1-2012/CSA B125.1-12