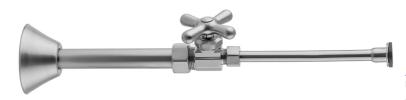

# Multi Turn Straight Pattern 5/8" O.D. Compression (Fits 1/2" Copper) x 3/8" O.D. Toilet Supply Kit with Cross Handle, 20" Supply Tube,

Cover Tube, Escutcheon

Model #: 581X-72CT-

## **FEATURES:**

- · Complete Toilet Supply Kit
- · Kit contains:
- (1) Multi Turn Straight Pattern <sup>5</sup>/<sub>8</sub>" O.D. Compression (Fits <sup>1</sup>/<sub>2</sub>" Copper) x <sup>3</sup>/<sub>8</sub>" O.D. Compression Supply Valve with Cross Handle P/N 581
- (1) 20" Copper Supply Tube P/N 772
- (1) Cover Tubes P/N 579
- (1) Escutcheon P/N 7116
- Not available in AB, ACU, BKN, BU, CB, GPH, MBK, PCU, PEW, PG, SB, SC, SCU, SG, ULB, AUB, WH, & JACLO=COLOR

### SPECIFICATION DRAWING:

| COMPONENTS                             |      |
|----------------------------------------|------|
| DESCRIPTION                            | QTY: |
| STRAIGHT VALVE - STANDARD CROSS HANDLE | 1    |
| 20" X 3/8" O.D. SUPPLY TUBE            | 1    |
| ESCUTCHEON                             | 1    |
| 5 1/4" COVER TUBE                      | 1    |
| PLASTIC FILL VALVE COUPLING NUT        | 1    |