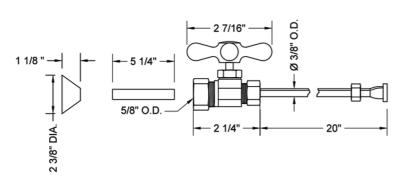

### SPECIFICATION DRAWING:

| COMPONENTS                             |      |
|----------------------------------------|------|
| DESCRIPTION                            | QTY: |
| STRAIGHT VALVE - STANDARD CROSS HANDLE | 1    |
| 20" X 3/8" O.D. SUPPLY TUBE            | 1    |
| ESCUTCHEON                             | 1    |
| 5 1/4" COVER TUBE                      | 1    |
| PLASTIC FILL VALVE COUPLING NUT        | 1    |