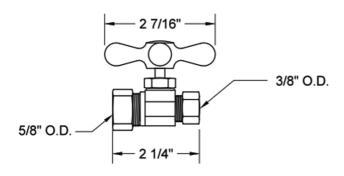

## SPECIFICATION DRAWING:

## **FEATURES:**

- Straight pattern O.D. compression fit x <sup>3</sup>/<sub>8</sub>" O.D. multi turn compression style valve
- 5/8" O.D. compression inlet x 3/8" O.D. compression outlet
- 5/8" O.D. compression fits 1/2" copper tubing
- · All brass body and stem
- Not available in AB, ACU, BKN, BU, CB, GPH, MBK, PCU, PEW, PG, SB, SC, SCU, SG, ULB, AUB, WH, & JACLO=COLOR