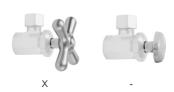

# Multi Turn Straight Pattern 5/8" O.D. Compression (Fits 1/2" Copper) x 3/8" O.D. Supply Valve with Cross Handle



## Model #: 581X-

## **FEATURES:**

- Straight pattern O.D. compression fit x <sup>3</sup>/<sub>8</sub>" O.D. multi turn compression style valve
- 5/8" O.D. compression inlet x 3/8" O.D. compression outlet
- 5/8" O.D. compression fits 1/2" copper tubing
- · All brass body and stem
- Not available in AB, ACU, BKN, BU, CB, GPH, MBK, PCU, PEW, PG, SB, SC, SCU, SG, ULB, AUB, WH, & JACLO=COLOR



## **AVAILABLE FINISHES:**

Polished Chrome (PCH) Satin Nickel (SN) Polished Nickel (PN)
Oil-Rubbed Bronze (ORB) Polished Brass (PB) Vintage Bronze (VB)

## SPECIFICATION DRAWING:

## **AVAILABLE HANDLES:**





# COMPLIANCES:

Complies with: ASME A112.18.1-2012/CSA B125.1-12