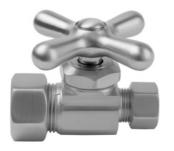

# Multi Turn Straight Pattern 5/8" O.D. Compression (Fits 1/2" Copper) x 3/8" O.D. Supply Valve with Cross Handle

## **FEATURES:**

- Straight pattern O.D. compression fit x <sup>3</sup>/<sub>8</sub>" O.D. multi turn compression style valve
- 5/8" O.D. compression inlet x 3/8" O.D. compression outlet
- 5/8" O.D. compression fits 1/2" copper tubing
- · All brass body and stem
- Not available in AB, ACU, BKN, BU, CB, GPH, MBK, PCU, PEW, PG, SB, SC, SCU, SG, ULB, AUB, WH, & JACLO=COLOR