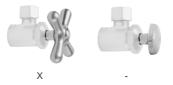

# JACLO®

# FEATURES:

- Angle pattern copper sweat x  $^{3}\!/_{\!8}"$  O.D. multi turn compression style valve
- 1/2" sweat inlet x 3/8" O.D. compression outlet
- 5" cover tube slides over <sup>1</sup>/<sub>2</sub>" copper for soldering
- Fully finished bell escutcheon P/N 7116 included
- Not available in AB, ACU, BKN, BU, CB, GPH, MBK, PCU, PEW, PG, SB, SC, SCU, SG, ULB, AUB, WH, & JACLO=COLOR



## AVAILABLE FINISHES:

Polished Chrome (PCH)Satin Nickel (SN)Oil-Rubbed Bronze (ORB)Polished Brass (PB)

Polished Nickel (PN) Vintage Bronze (VB)

#### SPECIFICATION DRAWING:

# AVAILABLE HANDLES:





### COMPLIANCES:

Complies with: ASME A112.18.1-2012/CSA B125.1-12