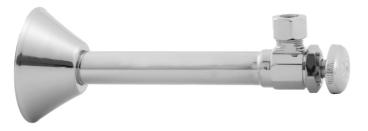

# FEATURES:

- Angle pattern copper sweat x  $^{3}\!/_{\!8}"$  O.D. multi turn compression style valve
- 1/2" sweat inlet x 3/8" O.D. compression outlet
- 5" cover tube slides over <sup>1</sup>/<sub>2</sub>" copper for soldering
- Fully finished bell escutcheon P/N 7116 included
- Not available in AB, ACU, BKN, BU, CB, GPH, MBK, PCU, PEW, PG, SB, SC, SCU, SG, ULB, AUB, WH, & JACLO=COLOR