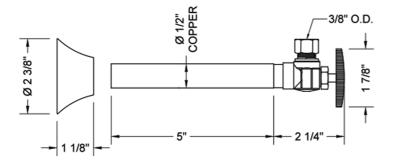

# JACLO®

# FEATURES:

- Angle pattern copper sweat x  $^{3}\!/_{\!8}"$  O.D. multi turn compression style valve
- 1/2" sweat inlet x 3/8" O.D. compression outlet
- 5" cover tube slides over <sup>1</sup>/<sub>2</sub>" copper for soldering
- Fully finished bell escutcheon P/N 7116 included
- Not available in AB, ACU, BKN, BU, CB, GPH, MBK, PCU, PEW, PG, SB, SC, SCU, SG, ULB, AUB, WH, & JACLO=COLOR



## AVAILABLE FINISHES:

Polished Chrome (PCH)Satin Nickel (SN)Oil-Rubbed Bronze (ORB)Polished Brass (PB)

Polished Nickel (PN) Vintage Bronze (VB)

#### SPECIFICATION DRAWING:

# AVAILABLE HANDLES:





### COMPLIANCES:

Complies with: ASME A112.18.1-2012/CSA B125.1-12