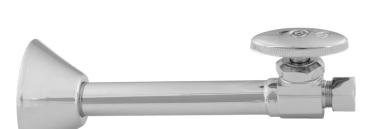

# Multi Turn Straight Pattern 1/2" Copper (Sweat Fit) x 3/8" O.D. Supply Valve with Oval Handle

Model #: 5826-

### **FEATURES:**

- Straight pattern copper sweat x <sup>3</sup>/<sub>8</sub>" O.D. multi turn compression style valve
- 1/2" sweat inlet x 3/8" O.D. compression outlet
- 5" cover tube slides over 1/2" copper for soldering
- Fully finished bell escutcheon P/N 7116 included
- Not available in AB, ACU, BKN, BU, CB, GPH, MBK, PCU, PEW, PG, SB, SC, SCU, SG, ULB, AUB, WH, & JACLO=COLOR

### SPECIFICATION DRAWING:

# 5" — 1 7/8" — 2" 1/4" —