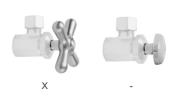

# Multi Turn Straight Pattern 1/2" Copper (Sweat Fit) x 3/8" O.D. Supply Valve with Oval Handle

Model #: 5826-





### **FEATURES:**

- Straight pattern copper sweat x <sup>3</sup>/<sub>8</sub>" O.D. multi turn compression style valve
- 1/2" sweat inlet x 3/8" O.D. compression outlet
- 5" cover tube slides over 1/2" copper for soldering
- Fully finished bell escutcheon P/N 7116 included
- Not available in AB, ACU, BKN, BU, CB, GPH, MBK, PCU, PEW, PG, SB, SC, SCU, SG, ULB, AUB, WH, & JACLO=COLOR

## **AVAILABLE FINISHES:**

Polished Chrome (PCH) Satin Nickel (SN)
Oil-Rubbed Bronze (ORB) Polished Brass (PB)

Polished Nickel (PN)

Vintage Bronze (VB)

### SPECIFICATION DRAWING:

# 5" — 1 7/8" — 2" 1/4" —

### **AVAILABLE HANDLES:**



# COMPLIANCES:

Complies with: ASME A112.18.1-2012/CSA B125.1-12