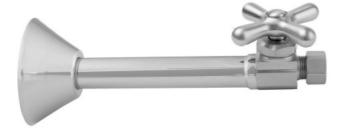

# Multi Turn Straight Pattern 1/2" Copper (Sweat Fit) x 3/8" O.D. Supply Valve with Cross Handle

Model #: 5826X-

- Straight pattern copper sweat x <sup>3</sup>/<sub>8</sub>" O.D. multi turn compression style valve
- 1/2" sweat inlet x 3/8" O.D. compression outlet
- 5" cover tube slides over 1/2" copper for soldering
- Fully finished bell escutcheon P/N 7116 included
- Not available in AB, ACU, BKN, BU, CB, GPH, MBK, PCU, PEW, PG, SB, SC, SCU, SG, ULB, AUB, WH, & JACLO=COLOR