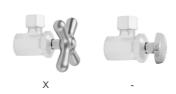

# Multi Turn Straight Pattern 1/2" Copper (Sweat Fit) x 3/8" O.D. Supply Valve with Cross Handle

Model #: 5826X-





- Straight pattern copper sweat x <sup>3</sup>/<sub>8</sub>" O.D. multi turn compression style valve
- 1/2" sweat inlet x 3/8" O.D. compression outlet
- 5" cover tube slides over 1/2" copper for soldering
- Fully finished bell escutcheon P/N 7116 included
- Not available in AB, ACU, BKN, BU, CB, GPH, MBK, PCU, PEW, PG, SB, SC, SCU, SG, ULB, AUB, WH, & JACLO=COLOR



### **AVAILABLE FINISHES:**

Polished Chrome (PCH) Satin Nickel (SN)
Oil-Rubbed Bronze (ORB) Polished Brass (PB)

Polished Nickel (PN) Vintage Bronze (VB)

#### SPECIFICATION DRAWING:



#### **AVAILABLE HANDLES:**



## COMPLIANCES:

Complies with: ASME A112.18.1-2012/CSA B125.1-12