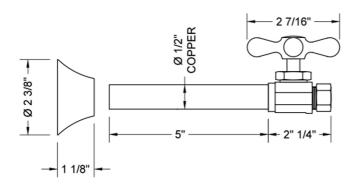

#### SPECIFICATION DRAWING:

# Multi Turn Straight Pattern 1/2" Copper (Sweat Fit) x 3/8" O.D. Supply Valve with Cross Handle

Model #: 5826X-

- Straight pattern copper sweat x <sup>3</sup>/<sub>8</sub>" O.D. multi turn compression style valve
- 1/2" sweat inlet x 3/8" O.D. compression outlet
- 5" cover tube slides over 1/2" copper for soldering
- Fully finished bell escutcheon P/N 7116 included
- Not available in AB, ACU, BKN, BU, CB, GPH, MBK, PCU, PEW, PG, SB, SC, SCU, SG, ULB, AUB, WH, & JACLO=COLOR