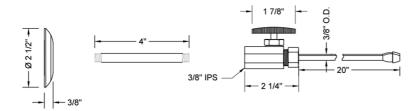

### SPECIFICATION DRAWING:

| COMPONENTS                   |      |
|------------------------------|------|
| DESCRIPTION                  | QTY: |
| STRAIGHT VALVE - OVAL HANDLE | 2    |
| 20" X 3/8" O.D. SUPPLY TUBE  | 2    |
| ESCUTCHEON                   | 2    |
| 4" NIPPLE                    | 2    |