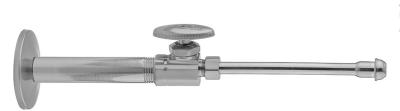

# Multi Turn Straight Pattern 3/8" IPS x 3/8" O.D. Faucet Supply Kit with Oval Handle, 20" Supply Tubes

#### FEATURES:

- Complete Faucet Supply Kit
- Kit contains:
  - (2) Multi Turn Straight Pattern <sup>3</sup>/<sub>8</sub>" IPS x <sup>3</sup>/<sub>8</sub>" O.D.
    Compression Supply Valve with Oval Handle P/N 590
  - (2) 20" Copper Supply Tubes P/N 662
  - (2) Escutcheons P/N 740
  - (2) <sup>3</sup>/<sub>8</sub>" Brass Nipples P/N 801-38.4
  - Not available in AB, ACU, BKN, BU, CB, GPH, MBK, PCU, PEW, PG, SB, SC, SCU, SG, ULB, AUB, WH, & JACLO=COLOR