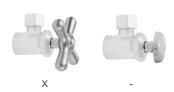

# Multi Turn Straight Pattern 3/8" IPS x 3/8" O.D. Supply Valve with Oval Handle

Model #: 590-



Confidence from start to finish



- Straight pattern IPS x <sup>3</sup>/<sub>8</sub>" O.D. multi turn compression style valve
- 3/8" IPS inlet x 3/8" O.D. compression outlet
- All brass body and stem
- Not available in AB, ACU, BKN, BU, CB, GPH, MBK, PCU, PEW, PG, SB, SC, SCU, SG, ULB, AUB, WH, & JACLO=COLOR



### **AVAILABLE FINISHES:**

Polished Chrome (PCH) Satin Nickel (SN) Polished Nickel (PN)
Oil-Rubbed Bronze (ORB) Polished Brass (PB) Vintage Bronze (VB)

#### SPECIFICATION DRAWING:

#### **AVAILABLE HANDLES:**





## COMPLIANCES:

Complies with: ASME A112.18.1-2012/CSA B125.1-12