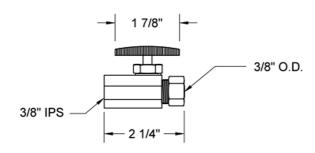

# Multi Turn Straight Pattern 3/8" IPS x 3/8" O.D. Supply Valve with Oval Handle

Model #: 590-



Confidence from start to finish



- Straight pattern IPS x <sup>3</sup>/<sub>8</sub>" O.D. multi turn compression style valve
- 3/8" IPS inlet x 3/8" O.D. compression outlet
- All brass body and stem
- Not available in AB, ACU, BKN, BU, CB, GPH, MBK, PCU, PEW, PG, SB, SC, SCU, SG, ULB, AUB, WH, & JACLO=COLOR



### **AVAILABLE FINISHES:**

Polished Chrome (PCH) Satin Nickel (SN) Polished Nickel (PN)
Oil-Rubbed Bronze (ORB) Polished Brass (PB) Vintage Bronze (VB)

#### SPECIFICATION DRAWING:

#### **AVAILABLE HANDLES:**





## COMPLIANCES:

Complies with: ASME A112.18.1-2012/CSA B125.1-12