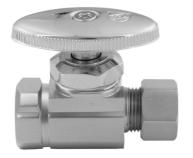

# Multi Turn Straight Pattern 3/8" IPS x 3/8" O.D. Supply Valve with Oval Handle

Model #: 590-

Confidence from start to finish

- Straight pattern IPS x <sup>3</sup>/<sub>8</sub>" O.D. multi turn compression style valve
- 3/8" IPS inlet x 3/8" O.D. compression outlet
- All brass body and stem
- Not available in AB, ACU, BKN, BU, CB, GPH, MBK, PCU, PEW, PG, SB, SC, SCU, SG, ULB, AUB, WH, & JACLO=COLOR