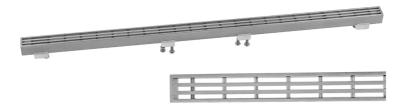

# Slim 24" Channel Drain Bar Grate

Model #: 6204-24-

## **FEATURES**:

- 1" wide sleek design grate
- · 304 stainless steel construction
- JACLO slim channel drain body sold separately
- Key included to remove grate for easy cleaning
  Standard finishes: BSS & PSS. Additional finishes available: MBK, WH, & JACLO=COLOR. Call for pricing and availability

## AVAILABLE FINISHES:

Polished Stainless (PSS) Brushed Stainless (BSS)