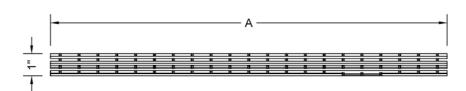

#### SPECIFICATION DRAWING:

| JACLO SLIM BAR GRATE ONLY |               |     |
|---------------------------|---------------|-----|
| PART.#                    | DESCRIPTION   | Α   |
| 6204-24-XXX               | 24" BAR GRATE | 24" |
| 6204-32-XXX               | 32" BAR GRATE | 32" |
| 6204-36-XXX               | 36" BAR GRATE | 36" |
| 6204-42-XXX               | 42" BAR GRATE | 42" |
| 6204-48-XXX               | 48" BAR GRATE | 48" |
| 6204-60-XXX               | 60" BAR GRATE | 60" |