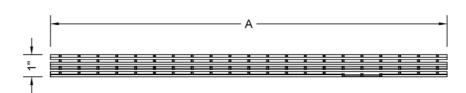

#### SPECIFICATION DRAWING:

| JACLO SLIM BAR GRATE ONLY |               |     |
|---------------------------|---------------|-----|
| PART.#                    | DESCRIPTION   | Α   |
| 6204-24-XXX               | 24" BAR GRATE | 24" |
| 6204-32-XXX               | 32" BAR GRATE | 32" |
| 6204-36-XXX               | 36" BAR GRATE | 36" |
| 6204-42-XXX               | 42" BAR GRATE | 42" |
| 6204-48-XXX               | 48" BAR GRATE | 48" |
| 6204-60-XXX               | 60" BAR GRATE | 60" |