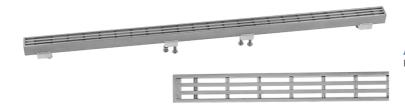

# Slim 42" Channel Drain Bar Grate

Model #: 6204-42-

## **FEATURES**:

- 1" wide sleek design grate
- · 304 stainless steel construction
- JACLO slim channel drain body sold separately
- Key included to remove grate for easy cleaning
  Standard finishes: BSS & PSS. Additional finishes available: MBK, WH, & JACLO=COLOR. Call for pricing and availability

## **AVAILABLE FINISHES:**

Polished Stainless (PSS) Brushed Stainless (BSS)