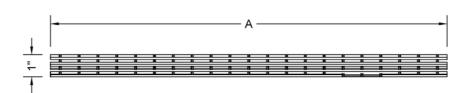

#### SPECIFICATION DRAWING:

| JACLO SLIM BAR GRATE ONLY |               |     |
|---------------------------|---------------|-----|
| PART. #                   | DESCRIPTION   | Α   |
| 6204-24-XXX               | 24" BAR GRATE | 24" |
| 6204-32-XXX               | 32" BAR GRATE | 32" |
| 6204-36-XXX               | 36" BAR GRATE | 36" |
| 6204-42-XXX               | 42" BAR GRATE | 42" |
| 6204-48-XXX               | 48" BAR GRATE | 48" |
| 6204-60-XXX               | 60" BAR GRATE | 60" |