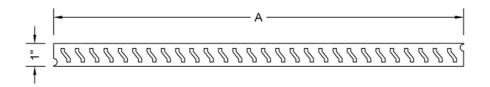

## AVAILABLE FINISHES:

Polished Stainless (PSS) Brushed Stainless (BSS)

SPECIFICATION DRAWING:

| JACLO SLIM "S" GRATE ONLY |                    |     |
|---------------------------|--------------------|-----|
| PART. #                   | DESCRIPTION        | Α   |
| 6208-32-XXX               | 32" SLIM "S" GRATE | 32" |
| 6208-36-XXX               | 36" SLIM "S" GRATE | 36" |
| 6208-42-XXX               | 42" SLIM "S" GRATE | 42" |
| 6208-48-XXX               | 48" SLIM "S" GRATE | 48" |
| 6208-60-XXX               | 60" SLIM "S" GRATE | 60" |