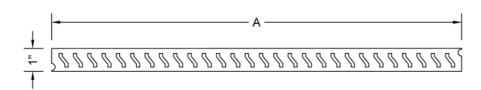

## SPECIFICATION DRAWING:

| JACLO SLIM "S" GRATE ONLY |                    |     |
|---------------------------|--------------------|-----|
| PART.#                    | DESCRIPTION        | Α   |
| 6208-32-XXX               | 32" SLIM "S" GRATE | 32" |
| 6208-36-XXX               | 36" SLIM "S" GRATE | 36" |
| 6208-42-XXX               | 42" SLIM "S" GRATE | 42" |
| 6208-48-XXX               | 48" SLIM "S" GRATE | 48" |
| 6208-60-XXX               | 60" SLIM "S" GRATE | 60" |