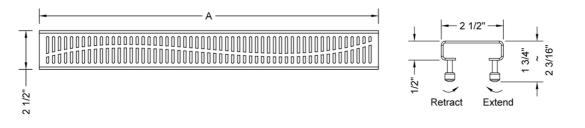

## SPECIFICATION DRAWING:

| JACLO SLOTTED GRATE ONLY |               |         |
|--------------------------|---------------|---------|
| PART. #                  | DESCRIPTION   | А       |
| 6210-24-XXX              | SLOTTED GRATE | 22 1/4" |
| 6210-32-XXX              | SLOTTED GRATE | 30 1/8" |
| 6210-36-XXX              | SLOTTED GRATE | 34 1/8" |
| 6210-42-XXX              | SLOTTED GRATE | 42      |
| 6210-48-XXX              | SLOTTED GRATE | 46"     |
| 6210-60-XXX              | SLOTTED GRATE | 57 3/4" |

TOP VIEW