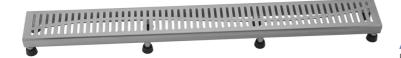

# 42" Channel Drain Slotted Grate

Model #: 6210-42-

### **FEATURES:**

- · 304 stainless steel construction
- · Nominal Size: 42"
- · Key included to remove grate for easy cleaning
- · Adjustable feet for perfect installation
- JACLO channel drain body sold separately
- Standard finishes: BSS & PSS. Additional finishes available: MBK, WH, & JACLO=COLOR. Call for pricing and availability