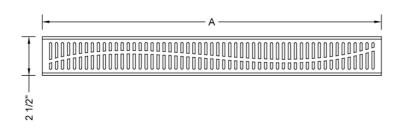

#### SPECIFICATION DRAWING:

| TOP | VIEW |
|-----|------|

PART.#

6210-24-XXX

JACLO SLOTTED GRATE ONLY

**DESCRIPTION** 

SLOTTED GRATE

22 1/4"