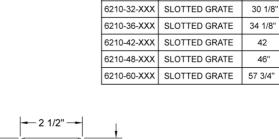

#### SPECIFICATION DRAWING:

| TOP | VIEW |
|-----|------|

PART.#

6210-24-XXX

JACLO SLOTTED GRATE ONLY

**DESCRIPTION** 

SLOTTED GRATE

22 1/4"