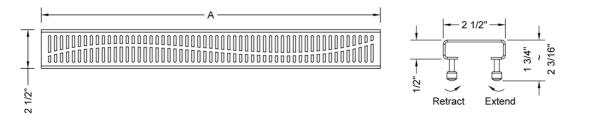

AVAILABLE FINISHES: Polished Stainless (PSS) Brushed Stainless (BSS)

SPECIFICATION DRAWING:

| JACLO SLOTTED GRATE ONLY |               |         |
|--------------------------|---------------|---------|
| PART. #                  | DESCRIPTION   | А       |
| 6210-24-XXX              | SLOTTED GRATE | 22 1/4" |
| 6210-32-XXX              | SLOTTED GRATE | 30 1/8" |
| 6210-36-XXX              | SLOTTED GRATE | 34 1/8" |
| 6210-42-XXX              | SLOTTED GRATE | 42      |
| 6210-48-XXX              | SLOTTED GRATE | 46"     |
| 6210-60-XXX              | SLOTTED GRATE | 57 3/4" |

TOP VIEW