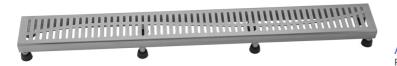

## FEATURES:

- · 304 stainless steel construction
- · Nominal Size: 48"
- · Key included to remove grate for easy cleaning
- Adjustable feet for perfect installation
- JACLO channel drain body sold separately
- Standard finishes: BSS & PSS. Additional finishes available: MBK, WH, & JACLO=COLOR. Call for pricing and availability

AVAILABLE FINISHES: Polished Stainless (PSS) Brushed Stainless (BSS)

SPECIFICATION DRAWING:

| JACLO SLOTTED GRATE ONLY |               |         |
|--------------------------|---------------|---------|
| PART. #                  | DESCRIPTION   | А       |
| 6210-24-XXX              | SLOTTED GRATE | 22 1/4" |
| 6210-32-XXX              | SLOTTED GRATE | 30 1/8" |
| 6210-36-XXX              | SLOTTED GRATE | 34 1/8" |
| 6210-42-XXX              | SLOTTED GRATE | 42      |
| 6210-48-XXX              | SLOTTED GRATE | 46"     |
| 6210-60-XXX              | SLOTTED GRATE | 57 3/4" |