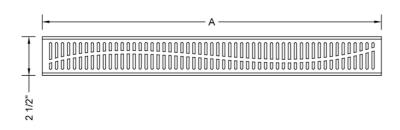

#### SPECIFICATION DRAWING:

## TOP VIEW

PART.#

JACLO SLOTTED GRATE ONLY

**DESCRIPTION** 