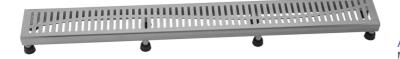

# 60" Channel Drain Slotted Grate

Model #: 6210-60-

#### **FEATURES:**

- · 304 stainless steel construction
- · Nominal Size: 60"
- · Key included to remove grate for easy cleaning
- · Adjustable feet for perfect installation
- · JACLO channel drain body sold separately
- Standard finishes: BSS & PSS. Additional finishes available: MBK, WH, & JACLO=COLOR. Call for pricing and availability