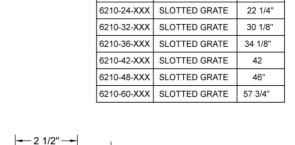

# 60" Channel Drain Slotted Grate

Model #: 6210-60-



#### **FEATURES:**

- · 304 stainless steel construction
- · Nominal Size: 60"
- · Key included to remove grate for easy cleaning
- · Adjustable feet for perfect installation
- · JACLO channel drain body sold separately
- Standard finishes: BSS & PSS. Additional finishes available: MBK, WH, & JACLO=COLOR. Call for pricing and availability



#### **AVAILABLE FINISHES:**

Matte Black (MBK) Polished Stainless (PSS) Brushed Stainless (BSS)

#### SPECIFICATION DRAWING:

## TOP VIEW





PART.#

JACLO SLOTTED GRATE ONLY

**DESCRIPTION** 

### **COMPLIANCES:**

Retract

1/2

Complies with: ASME A112.18.2-2015/CSA B125.2-15

Extend