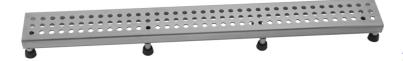

# 36" Channel Drain Round Dotted Grate Model #: 6212-36-

#### **FEATURES:**

- 304 stainless steel construction
- · Nominal Size: 36"
- · Key included to remove grate for easy cleaning
- · Adjustable feet for perfect installation
- JACLO channel drain body sold separately
- Standard finishes: BSS & PSS. Additional finishes available: MBK, WH, & JACLO=COLOR. Call for pricing and availability