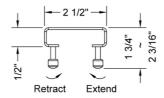

#### **FEATURES:**

- 304 stainless steel construction
- · Nominal Size: 36"
- · Key included to remove grate for easy cleaning
- · Adjustable feet for perfect installation
- JACLO channel drain body sold separately
- Standard finishes: BSS & PSS. Additional finishes available: MBK, WH, & JACLO=COLOR. Call for pricing and availability