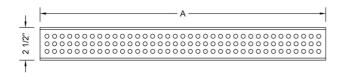

#### SPECIFICATION DRAWING:

| JACLO DOTTED GRATE ONLY |              |         |
|-------------------------|--------------|---------|
| PART. #                 | DESCRIPTION  | Α       |
| 6212-24-XXX             | DOTTED GRATE | 22 1/4" |
| 6212-32-XXX             | DOTTED GRATE | 30 1/8" |
| 6212-36-XXX             | DOTTED GRATE | 34 1/8" |
| 6212-42-XXX             | DOTTED GRATE | 42"     |
| 6212-48-XXX             | DOTTED GRATE | 46"     |
| 6212-60-XXX             | DOTTED GRATE | 57 3/4" |