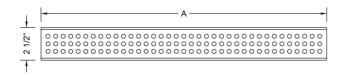

#### SPECIFICATION DRAWING:

| JACLO DOTTED GRATE ONLY |              |         |
|-------------------------|--------------|---------|
| PART.#                  | DESCRIPTION  | Α       |
| 6212-24-XXX             | DOTTED GRATE | 22 1/4" |
| 6212-32-XXX             | DOTTED GRATE | 30 1/8" |
| 6212-36-XXX             | DOTTED GRATE | 34 1/8" |
| 6212-42-XXX             | DOTTED GRATE | 42"     |
| 6212-48-XXX             | DOTTED GRATE | 46"     |
| 6212-60-XXX             | DOTTED GRATE | 57 3/4" |