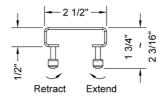

### **FEATURES:**

- 304 stainless steel construction
- · Nominal Size: 42"
- · Key included to remove grate for easy cleaning
- · Adjustable feet for perfect installation
- JACLO channel drain body sold separately
- Standard finishes: BSS & PSS. Additional finishes available: MBK, WH, & JACLO=COLOR. Call for pricing and availability