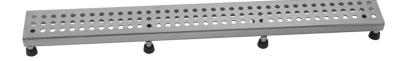

# 42" Channel Drain Round Dotted Grate Model #: 6212-42-

### **FEATURES:**

- 304 stainless steel construction
- · Nominal Size: 42"
- · Key included to remove grate for easy cleaning
- · Adjustable feet for perfect installation
- JACLO channel drain body sold separately
- Standard finishes: BSS & PSS. Additional finishes available: MBK, WH, & JACLO=COLOR. Call for pricing and availability