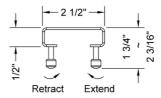

### **FEATURES:**

- 304 stainless steel construction
- · Nominal Size: 48"
- · Key included to remove grate for easy cleaning
- · Adjustable feet for perfect installation
- JACLO channel drain body sold separately
- Standard finishes: BSS & PSS. Additional finishes available: MBK, WH, & JACLO=COLOR. Call for pricing and availability