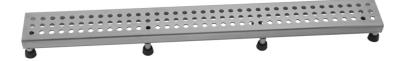

# 48" Channel Drain Round Dotted Grate Model #: 6212-48-

### **FEATURES:**

- 304 stainless steel construction
- · Nominal Size: 48"
- · Key included to remove grate for easy cleaning
- · Adjustable feet for perfect installation
- JACLO channel drain body sold separately
- Standard finishes: BSS & PSS. Additional finishes available: MBK, WH, & JACLO=COLOR. Call for pricing and availability