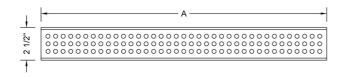

#### SPECIFICATION DRAWING:

| JACLO DOTTED GRATE ONLY |              |         |
|-------------------------|--------------|---------|
| PART.#                  | DESCRIPTION  | Α       |
| 6212-24-XXX             | DOTTED GRATE | 22 1/4" |
| 6212-32-XXX             | DOTTED GRATE | 30 1/8" |
| 6212-36-XXX             | DOTTED GRATE | 34 1/8" |
| 6212-42-XXX             | DOTTED GRATE | 42"     |
| 6212-48-XXX             | DOTTED GRATE | 46"     |
| 6212-60-XXX             | DOTTED GRATE | 57 3/4" |