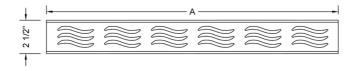

#### SPECIFICATION DRAWING:

| TOP | VIEW |
|-----|------|
| 101 | A 1  |

| JACLO WAVE GRATE ONLY |             |         |
|-----------------------|-------------|---------|
| PART.#                | DESCRIPTION | A       |
| 6216-24-XXX           | WAVE GRATE  | 22 1/4" |
| 6216-32-XXX           | WAVE GRATE  | 30 1/8" |
| 6216-36-XXX           | WAVE GRATE  | 34 1/8" |
| 6216-42-XXX           | WAVE GRATE  | 42      |
| 6216-48-XXX           | WAVE GRATE  | 46"     |
| 6216-60-XXX           | WAVE GRATE  | 57 3/4" |