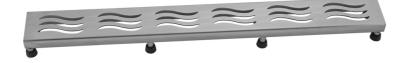

# 24" Channel Drain Wave Grate

Model #: 6216-24-

### **FEATURES**:

- 304 stainless steel construction
- · Nominal Size: 24"
- · Key included to remove grate for easy cleaning
- · Adjustable feet for perfect installation
- JACLO channel drain body sold separately
- Standard finishes: BSS & PSS. Additional finishes available: MBK, WH, & JACLO=COLOR. Call for pricing and availability