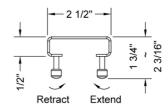

### **FEATURES**:

- 304 stainless steel construction
- · Nominal Size: 24"
- · Key included to remove grate for easy cleaning
- · Adjustable feet for perfect installation
- JACLO channel drain body sold separately
- Standard finishes: BSS & PSS. Additional finishes available: MBK, WH, & JACLO=COLOR. Call for pricing and availability