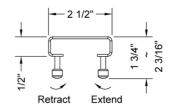

### **FEATURES**:

- 304 stainless steel construction
- · Nominal Size: 32"
- · Key included to remove grate for easy cleaning
- · Adjustable feet for perfect installation
- JACLO channel drain body sold separately
- Standard finishes: BSS & PSS. Additional finishes available: MBK, WH, & JACLO=COLOR. Call for pricing and availability