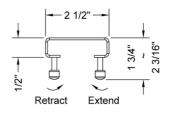

## FEATURES:

- · 304 stainless steel construction
- · Nominal Size: 36"
- · Key included to remove grate for easy cleaning
- Adjustable feet for perfect installation
- JACLO channel drain body sold separately
- Standard finishes: BSS & PSS. Additional finishes available: MBK, WH, & JACLO=COLOR. Call for pricing and availability

## SPECIFICATION DRAWING:

| TOP | VI  | F | w  |
|-----|-----|---|----|
| 101 | • • | - | •• |