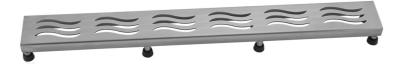

JACLO WAVE GRATE ONLY

DESCRIPTION

WAVE GRATE

WAVE GRATE

WAVE GRATE

WAVE GRATE

WAVE GRATE

WAVE GRATE

## FEATURES:

- · 304 stainless steel construction
- · Nominal Size: 36"
- · Key included to remove grate for easy cleaning
- Adjustable feet for perfect installation
- JACLO channel drain body sold separately
- Standard finishes: BSS & PSS. Additional finishes available: MBK, WH, & JACLO=COLOR. Call for pricing and availability