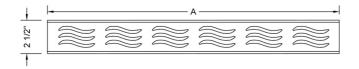

**A** 22 1/4"

30 1/8" 34 1/8"

42

46"

57 3/4"

PART. #

6216-24-XXX 6216-32-XXX

6216-36-XXX

6216-42-XXX

6216-48-XXX

6216-60-XXX

## SPECIFICATION DRAWING:

| TOP | VI  | F | w  |
|-----|-----|---|----|
| 101 | • • | - | •• |