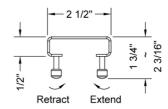

### **FEATURES**:

- 304 stainless steel construction
- · Nominal Size: 42"
- · Key included to remove grate for easy cleaning
- · Adjustable feet for perfect installation
- JACLO channel drain body sold separately
- Standard finishes: BSS & PSS. Additional finishes available: MBK, WH, & JACLO=COLOR. Call for pricing and availability