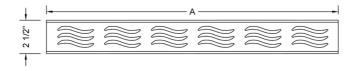

#### SPECIFICATION DRAWING:

| TOP | V | ١F١ | N |
|-----|---|-----|---|

| JACLO WAVE GRATE ONLY |             |         |  |
|-----------------------|-------------|---------|--|
| PART.#                | DESCRIPTION | A       |  |
| 6216-24-XXX           | WAVE GRATE  | 22 1/4" |  |
| 6216-32-XXX           | WAVE GRATE  | 30 1/8" |  |
| 6216-36-XXX           | WAVE GRATE  | 34 1/8" |  |
| 6216-42-XXX           | WAVE GRATE  | 42      |  |
| 6216-48-XXX           | WAVE GRATE  | 46"     |  |
| 6216-60-XXX           | WAVE GRATE  | 57 3/4" |  |