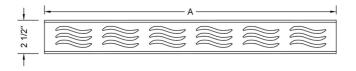

#### SPECIFICATION DRAWING:

TOP VIEW

| JACLO WAVE GRATE ONLY |             |         |
|-----------------------|-------------|---------|
| PART.#                | DESCRIPTION | A       |
| 6216-24-XXX           | WAVE GRATE  | 22 1/4" |
| 6216-32-XXX           | WAVE GRATE  | 30 1/8" |
| 6216-36-XXX           | WAVE GRATE  | 34 1/8" |
| 6216-42-XXX           | WAVE GRATE  | 42      |
| 6216-48-XXX           | WAVE GRATE  | 46"     |
| 6216-60-XXX           | WAVE GRATE  | 57 3/4" |