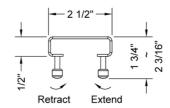

### **FEATURES**:

- 304 stainless steel construction
- · Nominal Size: 48"
- · Key included to remove grate for easy cleaning
- · Adjustable feet for perfect installation
- JACLO channel drain body sold separately
- Standard finishes: BSS & PSS. Additional finishes available: MBK, WH, & JACLO=COLOR. Call for pricing and availability