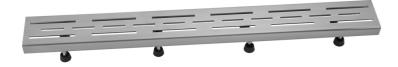

# 36" Channel Drain Slotted Line Hole Grate Model #: 6220-36-

### **FEATURES:**

- 304 stainless steel construction
- · Nominal Size: 36"
- · Key included to remove grate for easy cleaning
- · Adjustable feet for perfect installation
- JACLO channel drain body sold separately
- Standard finishes: BSS & PSS. Additional finishes available: MBK, WH, & JACLO=COLOR. Call for pricing and availability