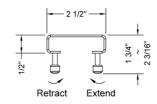

### **FEATURES:**

- 304 stainless steel construction
- · Nominal Size: 36"
- · Key included to remove grate for easy cleaning
- · Adjustable feet for perfect installation
- JACLO channel drain body sold separately
- Standard finishes: BSS & PSS. Additional finishes available: MBK, WH, & JACLO=COLOR. Call for pricing and availability