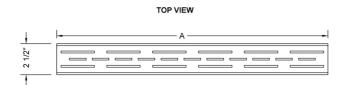

## SPECIFICATION DRAWING:

| JACLO LINE GRATE ONLY |             |         |
|-----------------------|-------------|---------|
| PART. #               | DESCRIPTION | Α       |
| 6220-24-XXX           | LINE GRATE  | 22 1/4" |
| 6220-32-XXX           | LINE GRATE  | 30 1/8" |
| 6220-36-XXX           | LINE GRATE  | 34 1/8" |
| 6220-42-XXX           | LINE GRATE  | 42"     |
| 6220-48-XXX           | LINE GRATE  | 46"     |
| 6220-60-XXX           | LINE GRATE  | 57 3/4" |