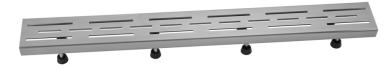

## 42" Channel Drain Slotted Line Hole Grate Model #: 6220-42-

## FEATURES:

- · 304 stainless steel construction
- · Nominal Size: 42"
- · Key included to remove grate for easy cleaning
- Adjustable feet for perfect installation
- JACLO channel drain body sold separately
- Standard finishes: BSS & PSS. Additional finishes available: MBK, WH, & JACLO=COLOR. Call for pricing and availability

JACLO LINE GRATE ONLY