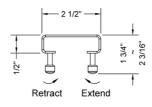

## SPECIFICATION DRAWING:

| TOP | VIEW | 1 |
|-----|------|---|
|     |      |   |

| +    | A |
|------|---|
| 1/2" |   |
| 2    |   |
| 1    |   |

| PART. #     | DESCRIPTION | A       |
|-------------|-------------|---------|
| 6220-24-XXX | LINE GRATE  | 22 1/4" |
| 6220-32-XXX | LINE GRATE  | 30 1/8" |
| 6220-36-XXX | LINE GRATE  | 34 1/8" |
| 6220-42-XXX | LINE GRATE  | 42"     |
| 6220-48-XXX | LINE GRATE  | 46"     |
| 6220-60-XXX | LINE GRATE  | 57 3/4" |