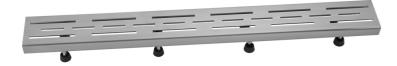

# 48" Channel Drain Slotted Line Hole Grate Model #: 6220-48-

### **FEATURES:**

- 304 stainless steel construction
- · Nominal Size: 48"
- · Key included to remove grate for easy cleaning
- · Adjustable feet for perfect installation
- JACLO channel drain body sold separately
- Standard finishes: BSS & PSS. Additional finishes available: MBK, WH, & JACLO=COLOR. Call for pricing and availability