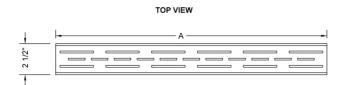

#### SPECIFICATION DRAWING:

| JACLO LINE GRATE ONLY |             |         |
|-----------------------|-------------|---------|
| PART. #               | DESCRIPTION | Α       |
| 6220-24-XXX           | LINE GRATE  | 22 1/4" |
| 6220-32-XXX           | LINE GRATE  | 30 1/8" |
| 6220-36-XXX           | LINE GRATE  | 34 1/8" |
| 6220-42-XXX           | LINE GRATE  | 42"     |
| 6220-48-XXX           | LINE GRATE  | 46"     |
| 6220-60-XXX           | LINE GRATE  | 57 3/4" |