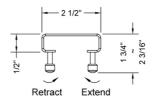

### **FEATURES:**

- 304 stainless steel construction
- · Nominal Size: 48"
- · Key included to remove grate for easy cleaning
- · Adjustable feet for perfect installation
- JACLO channel drain body sold separately
- Standard finishes: BSS & PSS. Additional finishes available: MBK, WH, & JACLO=COLOR. Call for pricing and availability