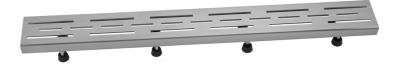

# 60" Channel Drain Slotted Line Hole Grate Model #: 6220-60-

### **FEATURES**:

- 304 stainless steel construction
- · Nominal Size: 60"
- · Key included to remove grate for easy cleaning
- · Adjustable feet for perfect installation
- JACLO channel drain body sold separately
- Standard finishes: BSS & PSS. Additional finishes available: MBK, WH, & JACLO=COLOR. Call for pricing and availability