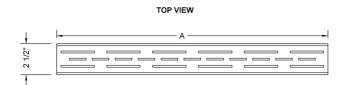

#### SPECIFICATION DRAWING:

| JACLO LINE GRATE ONLY |             |         |
|-----------------------|-------------|---------|
| PART. #               | DESCRIPTION | Α       |
| 6220-24-XXX           | LINE GRATE  | 22 1/4" |
| 6220-32-XXX           | LINE GRATE  | 30 1/8" |
| 6220-36-XXX           | LINE GRATE  | 34 1/8" |
| 6220-42-XXX           | LINE GRATE  | 42"     |
| 6220-48-XXX           | LINE GRATE  | 46"     |
| 6220-60-XXX           | LINE GRATE  | 57 3/4" |