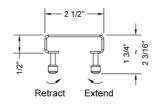

### **FEATURES**:

- 304 stainless steel construction
- · Nominal Size: 60"
- · Key included to remove grate for easy cleaning
- · Adjustable feet for perfect installation
- JACLO channel drain body sold separately
- Standard finishes: BSS & PSS. Additional finishes available: MBK, WH, & JACLO=COLOR. Call for pricing and availability