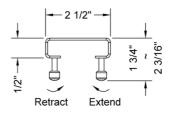

## FEATURES:

- · 304 stainless steel construction
- Nominal Size: 24"
- · Key included to remove grate for easy cleaning
- Adjustable feet for perfect installation
- JACLO channel drain body sold separately
- Standard finishes: BSS & PSS. Additional finishes available: MBK, WH, & JACLO=COLOR. Call for pricing and availability