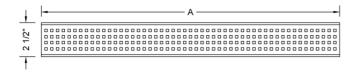

## SPECIFICATION DRAWING:

| JACLO SQUARE GRATE ONLY |                  |         |
|-------------------------|------------------|---------|
| PART. #                 | DESCRIPTION      | А       |
| 6222-24-XXX             | 24" SQUARE GRATE | 22 1/4" |
| 6222-32-XXX             | 32" SQUARE GRATE | 30 1/8" |
| 6222-36-XXX             | 36" SQUARE GRATE | 34 1/8" |
| 6222-42-XXX             | 42" SQUARE GRATE | 42"     |
| 6222-48-XXX             | 48" SQUARE GRATE | 46"     |
| 6222-60-XXX             | 60" SQUARE GRATE | 57 3/4" |