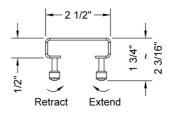

### **FEATURES:**

- 304 stainless steel construction
- · Nominal Size: 32"
- · Key included to remove grate for easy cleaning
- · Adjustable feet for perfect installation
- · JACLO channel drain body sold separately
- Standard finishes: BSS & PSS. Additional finishes available: MBK, WH, & JACLO=COLOR. Call for pricing and availability