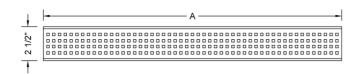

#### SPECIFICATION DRAWING:

| PART. #     | DESCRIPTION      | Α       |
|-------------|------------------|---------|
| 6222-24-XXX | 24" SQUARE GRATE | 22 1/4" |
| 6222-32-XXX | 32" SQUARE GRATE | 30 1/8" |
| 6222-36-XXX | 36" SQUARE GRATE | 34 1/8" |
| 6222-42-XXX | 42" SQUARE GRATE | 42"     |
| 6222-48-XXX | 48" SQUARE GRATE | 46"     |
| 6222-60-XXX | 60" SQUARE GRATE | 57 3/4" |

JACLO SQUARE GRATE ONLY