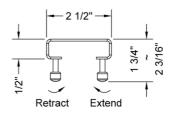

## FEATURES:

- · 304 stainless steel construction
- Nominal Size: 36"
- · Key included to remove grate for easy cleaning
- Adjustable feet for perfect installation
- JACLO channel drain body sold separately
- Standard finishes: BSS & PSS. Additional finishes available: MBK, WH, & JACLO=COLOR. Call for pricing and availability