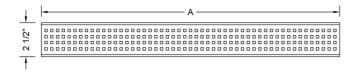

## SPECIFICATION DRAWING:

| JACLO SQUARE GRATE ONLY |                  |         |
|-------------------------|------------------|---------|
| PART. #                 | DESCRIPTION      | A       |
| 6222-24-XXX             | 24" SQUARE GRATE | 22 1/4" |
| 6222-32-XXX             | 32" SQUARE GRATE | 30 1/8" |
| 6222-36-XXX             | 36" SQUARE GRATE | 34 1/8" |
| 6222-42-XXX             | 42" SQUARE GRATE | 42"     |
| 6222-48-XXX             | 48" SQUARE GRATE | 46"     |
| 6222-60-XXX             | 60" SQUARE GRATE | 57 3/4" |