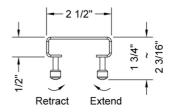

# **FEATURES:**

- 304 stainless steel construction
- · Nominal Size: 42"
- · Key included to remove grate for easy cleaning
- · Adjustable feet for perfect installation
- JACLO channel drain body sold separately
- Standard finishes: BSS & PSS. Additional finishes available: MBK, WH, & JACLO=COLOR. Call for pricing and availability