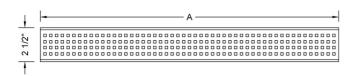

#### SPECIFICATION DRAWING:

| PART.#      | DESCRIPTION      | Α .     |
|-------------|------------------|---------|
| 6222-24-XXX | 24" SQUARE GRATE | 22 1/4" |
| 6222-32-XXX | 32" SQUARE GRATE | 30 1/8" |
| 6222-36-XXX | 36" SQUARE GRATE | 34 1/8" |
| 6222-42-XXX | 42" SQUARE GRATE | 42"     |
| 6222-48-XXX | 48" SQUARE GRATE | 46"     |
| 6222-60-XXX | 60" SQUARE GRATE | 57 3/4" |