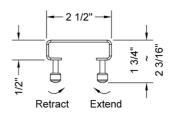

## FEATURES:

- · 304 stainless steel construction
- Nominal Size: 48"
- · Key included to remove grate for easy cleaning
- · Adjustable feet for perfect installation
- JACLO channel drain body sold separately
- Standard finishes: BSS & PSS. Additional finishes available: MBK, WH, & JACLO=COLOR. Call for pricing and availability