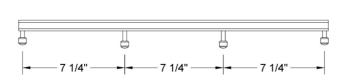

### **FEATURES**:

- 304 stainless steel construction
- · Nominal Size: 60"
- · Key included to remove grate for easy cleaning
- · Adjustable feet for perfect installation
- · JACLO channel drain body sold separately
- Standard finishes: BSS & PSS. Additional finishes available: MBK, WH, & JACLO=COLOR. Call for pricing and availability