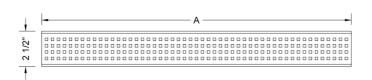

#### SPECIFICATION DRAWING:

SIDE VIEW

| JACLO SQUARE GRATE ONLY |                  |           |
|-------------------------|------------------|-----------|
| PART.#                  | DESCRIPTION      | Α         |
| 6222-24-BSS             | 24" SQUARE GRATE | 22 3/16"  |
| 6222-32-BSS             | 32" SQUARE GRATE | 30 1/8"   |
| 6222-36-BSS             | 36" SQUARE GRATE | 34 1/16"  |
| 6222-42-BSS             | 42" SQUARE GRATE | 42"       |
| 6222-48-BSS             | 48" SQUARE GRATE | 45 7/8"   |
| 6222-60-BSS             | 60" SQUARE GRATE | 57 11/16" |