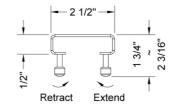

### **FEATURES**:

- 304 stainless steel construction
- · Nominal Size: 60"
- · Key included to remove grate for easy cleaning
- · Adjustable feet for perfect installation
- · JACLO channel drain body sold separately
- Standard finishes: BSS & PSS. Additional finishes available: MBK, WH, & JACLO=COLOR. Call for pricing and availability