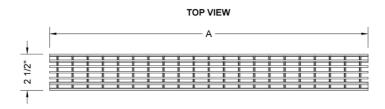

## SPECIFICATION DRAWING:

| JACLO BAR GRATE ONLY |             |         |
|----------------------|-------------|---------|
| PART.#               | DESCRIPTION | A       |
| 6224-24-XXX          | BAR GRATE   | 22 1/4" |
| 6224-32-XXX          | BAR GRATE   | 30 1/8" |
| 6224-36-XXX          | BAR GRATE   | 34 1/8" |
| 6224-42-XXX          | BAR GRATE   | 42"     |
| 6224-48-XXX          | BAR GRATE   | 46"     |
| 6224-60-XXX          | BAR GRATE   | 57 3/4" |