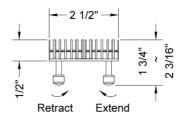

### **FEATURES**:

- 304 stainless steel construction
- · Nominal Size: 24"
- · Key included to remove grate for easy cleaning
- · Adjustable feet for perfect installation
- JACLO channel drain body sold separately
- Standard finishes: BSS & PSS. Additional finishes available: MBK, WH, & JACLO=COLOR. Call for pricing and availability